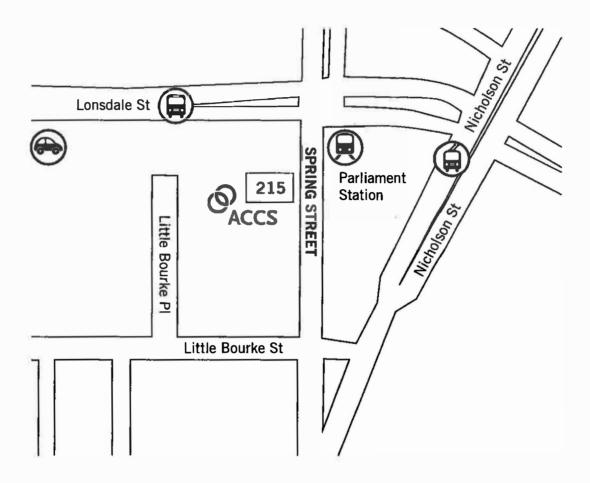

# **Getting There**

#### Cai

Public parking which includes disabled spaces, is available at Secure Parking, 59 Lonsdale Street. Parking fees apply.

There is also some street parking, including two disabled spaces which are located along Spring Street. Parking fees apply.

### Train

Short walk to Parliament Station

## **Tram**

Tram numbers 86 and 96 runs along Nicholson Street into Spring Street. Please disembark at tram stop 10 - Parliament Station.

## Bus

Bus numbers 302, 303, 304, 305, 309, 318, 350, 905, 906, 907 and 908 runs along Lonsdale Street.